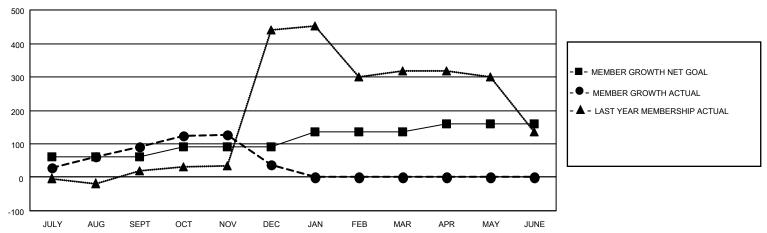

## MONTHLY MEMBERSHIP PROGRESS REPORT

LOCATION INDIA District 321A3 Results as of: 12/31/2021

| Clubs RESULTS FOR 2021-2022 |   |   |   | Members RESULTS FOR 2021-2022 |    |     |     |
|-----------------------------|---|---|---|-------------------------------|----|-----|-----|
|                             |   |   |   |                               |    |     |     |
| JULY/AUG/SEPT               | 2 | 4 | 2 | JULY/AUG/SEPT                 | 60 | 150 | 59  |
| OCT/NOV/DEC                 | 2 | 1 | 2 | OCT/NOV/DEC                   | 30 | 70  | 115 |
| JAN/FEB/MAR                 | 1 | 0 | 0 | JAN/FEB/MAR                   | 45 | 0   | 0   |
| APR/MAY/JUNE                | 0 | 0 | 0 | APR/MAY/JUNE                  | 25 | 0   | 0   |

## GOALS AND ACTUAL MEMBERS CUMULATIVE

| DROPPED CLUBS: 4 |     | 31 CLUBS OF 112 ADDED 1 OR<br>MORE NEW MEMBERS | GENDER DISTRIBUTION             |                                |  |
|------------------|-----|------------------------------------------------|---------------------------------|--------------------------------|--|
|                  |     | WORE NEW WEINBERG                              | MALE<br>FEMALE                  | 1,615 (78.09%)<br>453 (21.91%) |  |
| DROPPED MEMBERS  |     |                                                | NON BINARY PREFER NOT TO ANSWER | 0 (0.00%)<br>0 (0.00%)         |  |
| DECEASED         | 3   |                                                | THE ENTITY TO ANOWER            | 0 (0.0070)                     |  |
| CLUB CANCELLED   | 34  | CLICK HERE FOR CUMULATIVE                      | TOTAL FAMILY UNIT MEMBERS       | 898                            |  |
| OTHER            | 137 | MEMBERSHIP DATA                                |                                 |                                |  |
| TOTAL            | 174 |                                                | FAMILY MEMBERS PAYING HAI       | LF DUES 503                    |  |