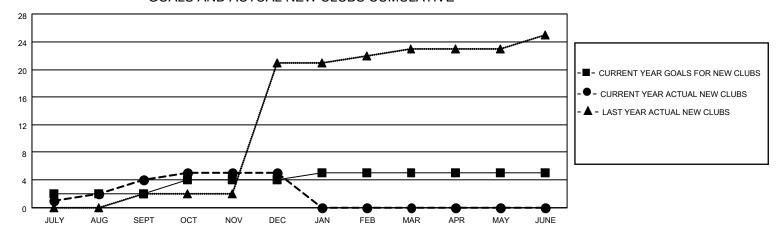

## MONTHLY MEMBERSHIP PROGRESS REPORT

LOCATION INDIA District 321A3 Results as of: 12/31/2021

| Clubs RESULTS FOR 2021-2022 |   |   |   | Members RESULTS FOR 2021-2022 |    |     |     |
|-----------------------------|---|---|---|-------------------------------|----|-----|-----|
|                             |   |   |   |                               |    |     |     |
| JULY/AUG/SEPT               | 2 | 4 | 2 | JULY/AUG/SEPT                 | 60 | 150 | 59  |
| OCT/NOV/DEC                 | 2 | 1 | 2 | OCT/NOV/DEC                   | 30 | 70  | 115 |
| JAN/FEB/MAR                 | 1 | 0 | 0 | JAN/FEB/MAR                   | 45 | 0   | 0   |
| APR/MAY/JUNE                | 0 | 0 | 0 | APR/MAY/JUNE                  | 25 | 0   | 0   |

## GOALS AND ACTUAL NEW CLUBS CUMULATIVE